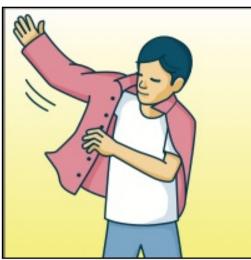

# Dressing upper body

bureau/closet

zipper

accessary

putting/taking off arm through sleeves

front button

slipping over

cuff button