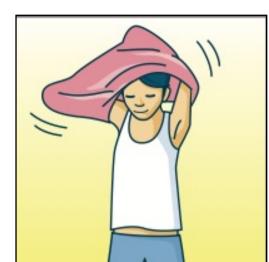

# Dressing upper body

bureau/closet

zipper

accessary

putting/taking off arm through sleeves

front button

slipping over

cuff button