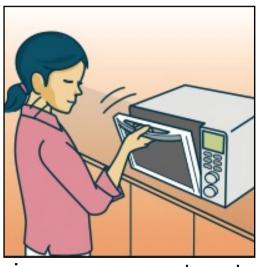

microwave oventoaster

washing vegetable

cutting with kitchen knife

pan

preserving