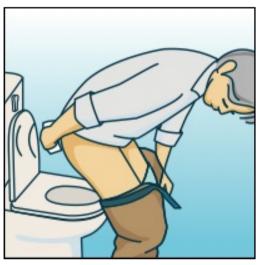

## Toileting

door

hike up/taking off trouser

zipper

toilet seat

belt

toilet paper

gripping handrail

button/hock

wiping bottom