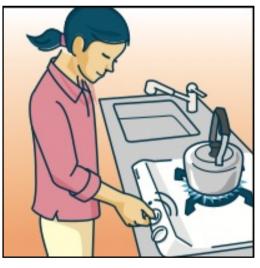

#### Cooking

refrigerator

kneading

setting up tableware

muddling

turning on the water

pealing a skin

gas range