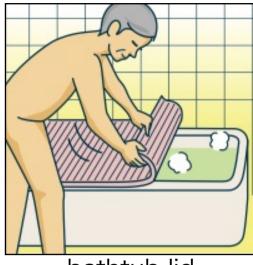

#### Bathing

bathtub lid

shower

washing hair

pail/washbowl

frothing up the soap

gripping handrail

turning on the water