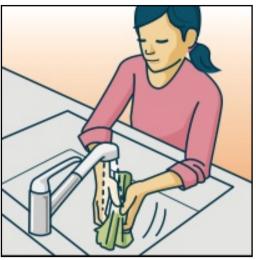

microwave oventoaster

washing vegetable

cutting with kitchen knife

pan

preserving