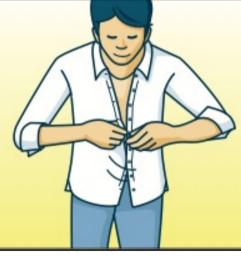

# Dressing upper body

bureau/closet

zipper

accessary

putting/taking off arm through sleeves

front button

slipping over

cuff button