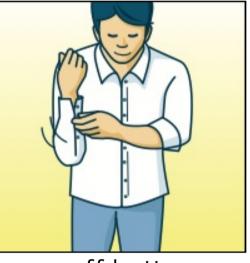

# Dressing upper body

bureau/closet

zipper

accessary

putting/taking off arm through sleeves

front button

slipping over

cuff button